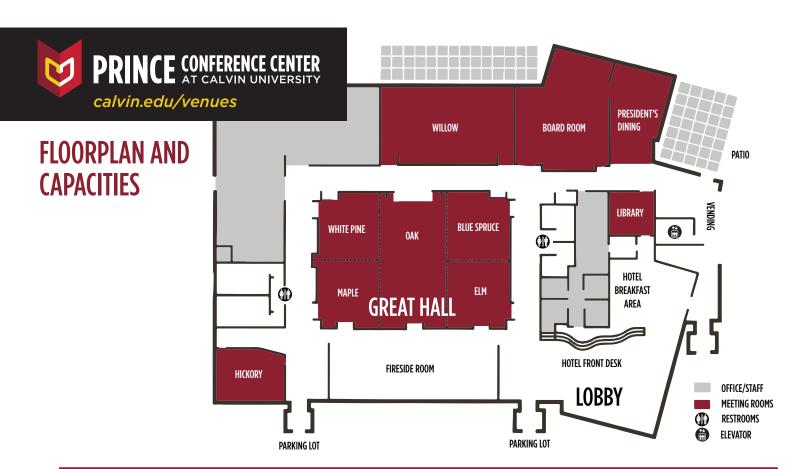

| MEETING ROOM                               | SQ. FT. | BANQUET | CLASSROOM | CONFERENCE | THEATER | U-SHAPE |
|--------------------------------------------|---------|---------|-----------|------------|---------|---------|
| The Great Hall                             | 4,480   | 320     | 200       | N/A        | 420     | N/A     |
| Great Hall East or<br>Great Hall West      | 3,020   | 200     | 150       | N/A        | 250     | N/A     |
| Oak                                        | 1,560   | 88      | 84        | N/A        | 100     | 39      |
| White Pine & Maple or<br>Blue Spruce & Elm | 1,460   | 88      | 75        | N/A        | 90      | 39      |
| White Pine, Maple,<br>Blue Spruce, or Elm  | 730     | 40      | 27        | 20         | 55      | 24      |
| Willow                                     | 1,800   | 120     | 84        | 48         | 185     | 45      |
| Willow West or<br>Willow East              | 900     | 48      | 48        | 33         | 90      | 22      |
| Hickory                                    | 640     | 40      | 30        | 22         | 50      | 24      |
| Hickory West or<br>Hickory East            | 320     | 16      | 12        | 14         | 20      | N/A     |
| Board Room                                 | 1,900   | 96*     | 75*       | N/A        | 150*    | 40      |
| President's Dining Room                    | 900     | 32*     | N/A       | 26         | 70*     | N/A     |
| Library                                    | 400     | 24      | 18        | 16         | 30      | N/A     |
| Dogwood (3 <sup>rd</sup> Floor)            | 380     | 16      | 15        | 16         | 25      | 15      |